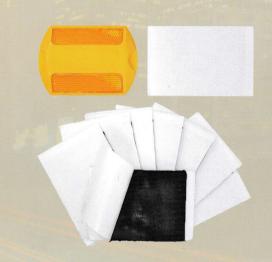

# **IPEX** BUTYL PADS FOR PAVEMENT MARKERS

The Apex Butyl Pad is a rubber based sealant formulated to be used on Pavement Markers. Permanently flexible, non-shrinking and extremely water resistant. Superior surface adhesion. Will adhere to any clean dry surface. Impact resistant, fast setting.

Pads are ready to use with release paper. No clean up and no special tools needed.

**Dimension:** 

A. 3.93"x3.93"x0.09"( 105mm x 100mm x 2.3mm )

**Dimension:** 

B. 4.52"x3.14"x0.09"( 115mm x 80mm x 2.3mm )

Packing: 50 pcs / Box - 2 kgs 8 bxs / Case - 18 kgs Packing: 50 pcs / Box - 1.75 kgs 8 bxs / Case - 16.5 kgs

Special sizes are available upon request.